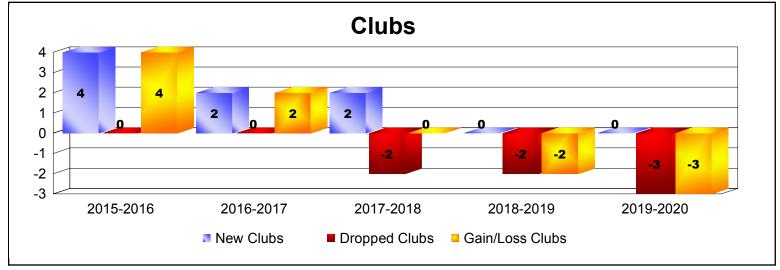

District 20 R1 As of December 2019 Cumulative

| Year      | New<br>Clubs | Dropped<br>Clubs | Gain/<br>Loss<br>Clubs | New<br>Members | Charter<br>Members | Reinstate<br>Members | Transfer<br>Members | Total<br>Member<br>Added | Total<br>Members<br>Dropped | Gain/<br>Loss<br>Members |
|-----------|--------------|------------------|------------------------|----------------|--------------------|----------------------|---------------------|--------------------------|-----------------------------|--------------------------|
| 2015-2016 | 4            | 0                | 4                      | 106            | 113                | 17                   | 3                   | 239                      | -99                         | 140                      |
| 2016-2017 | 2            | 0                | 2                      | 77             | 133                | 17                   | 7                   | 234                      | -207                        | 27                       |
| 2017-2018 | 2            | -2               | 0                      | 112            | 72                 | 6                    | 1                   | 191                      | -301                        | -110                     |
| 2018-2019 | 0            | -2               | -2                     | 69             | 30                 | 4                    | 7                   | 110                      | -153                        | -43                      |
| 2019-2020 | 0            | -3               | -3                     | 20             | 0                  | 1                    | 5                   | 26                       | -123                        | -97                      |
| Average   | 2            | -1               | 0                      | 77             | 70                 | 9                    | 5                   | 160                      | -177                        | -17                      |