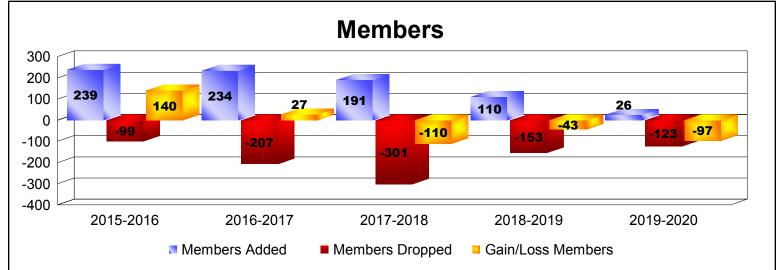

District 20 R1 As of December 2019 Cumulative

| Year      | New<br>Clubs | Dropped<br>Clubs | Gain/<br>Loss<br>Clubs | New<br>Members | Charter<br>Members | Reinstate<br>Members | Transfer<br>Members | Total<br>Member<br>Added | Total<br>Members<br>Dropped | Gain/<br>Loss<br>Members |
|-----------|--------------|------------------|------------------------|----------------|--------------------|----------------------|---------------------|--------------------------|-----------------------------|--------------------------|
| 2015-2016 | 4            | 0                | 4                      | 106            | 113                | 17                   | 3                   | 239                      | -99                         | 140                      |
| 2016-2017 | 2            | 0                | 2                      | 77             | 133                | 17                   | 7                   | 234                      | -207                        | 27                       |
| 2017-2018 | 2            | -2               | 0                      | 112            | 72                 | 6                    | 1                   | 191                      | -301                        | -110                     |
| 2018-2019 | 0            | -2               | -2                     | 69             | 30                 | 4                    | 7                   | 110                      | -153                        | -43                      |
| 2019-2020 | 0            | -3               | -3                     | 20             | 0                  | 1                    | 5                   | 26                       | -123                        | -97                      |
| Average   | 2            | -1               | 0                      | 77             | 70                 | 9                    | 5                   | 160                      | -177                        | -17                      |